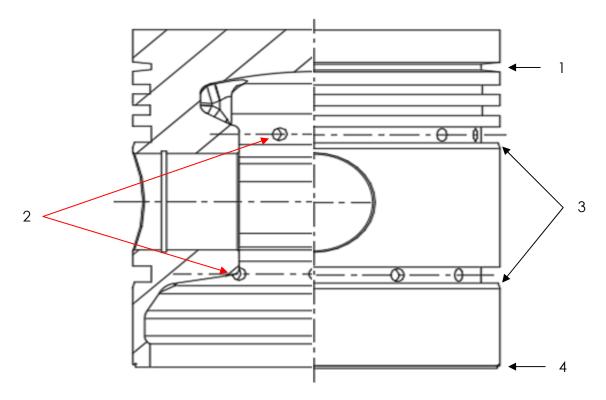

## PISTON:

Unique features of **KUBOTA 95** piston are as follows:

| S.No. | SPECIAL FEATURES                                           | BENEFITS TO CUSTOMERS                            |
|-------|------------------------------------------------------------|--------------------------------------------------|
| 1)    | HALF KEYSTONE TOP RING GROOVE                              | <ul> <li>Helps in preventing carbon</li> </ul>   |
|       |                                                            | deposition & ring sticking in                    |
|       |                                                            | the groove.                                      |
| 2)    | OIL HOLES IN 4 <sup>th</sup> & 5 <sup>th</sup> RING GROOVE | • Faster drainage of excess oil.                 |
|       |                                                            | <ul> <li>Lesser oil consumption.</li> </ul>      |
| 3)    | CHAMFER AT BOTTOM FLANK OF BOTH 4 <sup>th</sup>            | <ul> <li>Low oil consumption.</li> </ul>         |
|       | & 5 <sup>th</sup> OIL RING GROOVE                          | <ul> <li>Reduction in skirt wear.</li> </ul>     |
| 4)    | SCRAPER NOTCH: An all round notch is                       | <ul> <li>Helps in scraping excess oil</li> </ul> |
|       | provided at the bottom portion of the                      | from cylinder liner surface.                     |
|       | piston.                                                    |                                                  |