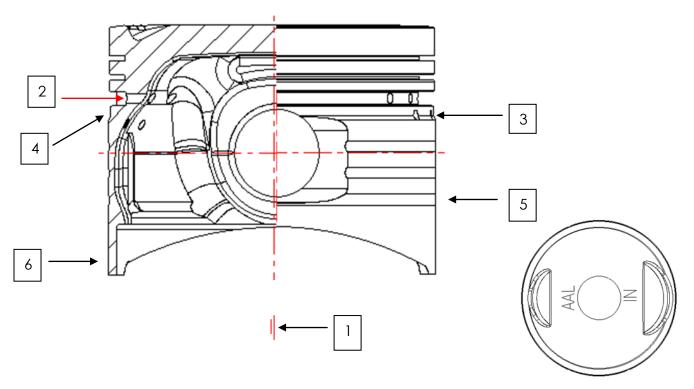

## PISTON:

Unique features of USHA HERO PLEASURE 'NEW' piston are as under:-

| S.No. | SPECIAL FEATURES                                                                                                                                                                                                                                                                                                                      | BENEFITS TO CUSTOMERS                                                                                                                                             |
|-------|---------------------------------------------------------------------------------------------------------------------------------------------------------------------------------------------------------------------------------------------------------------------------------------------------------------------------------------|-------------------------------------------------------------------------------------------------------------------------------------------------------------------|
| 1)    | <b>PISTON- PIN BORE OFFSET</b> : This Piston is provided with<br>a piston pin bore offset to avoid piston slap. Piston<br>pin bore offset means that the centre line of piston<br>is slightly offset from the centre line of pin bore. Due<br>to this offset, piston tilts at TDC & BDC smoothly and<br>prevents slapping with liner. | <ul> <li>Reduced engine noise.</li> </ul>                                                                                                                         |
| 2)    | OIL HOLES IN OIL RING GROOVE                                                                                                                                                                                                                                                                                                          | <ul> <li>Faster drainage of excess<br/>oil.</li> <li>Lesser oil consumption.</li> </ul>                                                                           |
| 3)    | OIL HOLES BELOW OIL RING GROOVE                                                                                                                                                                                                                                                                                                       | <ul> <li>Faster drainage of excess<br/>oil.</li> <li>Reduced oil<br/>consumption.</li> </ul>                                                                      |
| 4)    | <b>"J"- CUT:</b> This piston has been provided with a unique "J" cut below the oil ring groove.                                                                                                                                                                                                                                       | <ul> <li>"J" cut provides all time<br/>lubrication of piston skirt.</li> <li>No piston seizure in<br/>extreme limits of normal<br/>working conditions.</li> </ul> |

| 5) | SHALLOW GROOVES ON PISTON SKIRT                                                                                                           |   | Helps in retaining oil.<br>Reduced friction/skirt<br>wear during piston<br>movement.          |
|----|-------------------------------------------------------------------------------------------------------------------------------------------|---|-----------------------------------------------------------------------------------------------|
| 6) | <b>SLIPPER DESIGN</b> : Slipper design in piston skirt helps in reducing piston weight & provides better guidance to the piston movement. | • | Improved fuel efficiency.<br>Better guidance to rings.<br>Low noise during engine<br>working. |