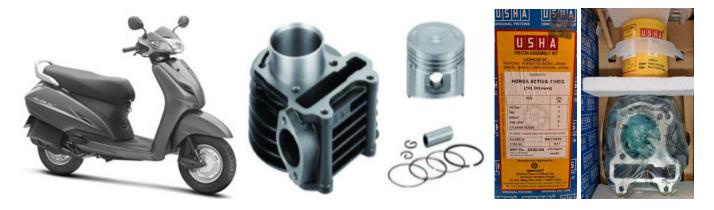

# HONDA ACTIVA 110cc (NEW) PA KIT

MD: TS: 14/2021 FEB'2021 An update from SHRIRAM PISTONS & RINGS LTD.

is pleased to launch Honda Activa 110cc (New) PA kit in its range of Bi-wheeler kits.

Technical details of Honda Activa 110cc (New) Piston and Ring set are as under:

## **PISTON:**

| TECHNICAL DATA- PI        | STON USHA Code→ \$17 |  |
|---------------------------|----------------------|--|
| Nominal Bore Diameter     | 50.000               |  |
| Piston Diameter           | 49.985               |  |
| Piston to Liner Clearance | 0.015                |  |
| Compression Height        | 18.50                |  |
| Total Height              | 36.50                |  |
| Pin Diameter X Length     | 13.00 X 38.40        |  |

## **PISTON RINGS:**

| TECHNICAL DATA- RINGS |                        |                            |                      |        |                                     |               |  |
|-----------------------|------------------------|----------------------------|----------------------|--------|-------------------------------------|---------------|--|
| Ring                  | Ring<br>Configuration  | Axial<br>Thickness<br>(mm) | Closed Gap           |        | Surface                             |               |  |
|                       |                        |                            | (mm)                 | (Thou) | Treatment                           | Cross Section |  |
| Тор                   | Inside Bevel<br>Steel  | 0.80                       | 0.10-0.25            | 4-10   | Gas<br>Nitriding                    |               |  |
| Second                | Taper<br>Special Steel | 0.80                       | 0.10-0.25            | 4-10   | Parkerising                         |               |  |
| Oil Ring              | RIKVENT                | 2.00                       | 0.20-0.70<br>(Rails) | 8-28   | Chrome Plating/ Parkerising (Rails) |               |  |

### **CYLINDER BLOCK:**

Cylinder block is made of Cast Iron material having good castability, machinability & superior surface finish to retain optimum amount of oil and minimize friction.

USHA piston assemblies suitable for Honda Activa 110cc (New) are matched with superior quality Air cooled blocks & supplied as PA kits for lower oil consumption, blow-by & improved performance, in an attractive packaging.