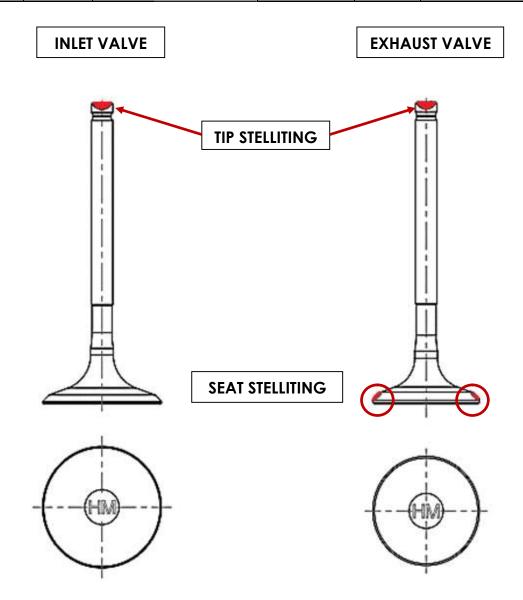

| Model                   |    | USHA<br>Code | DxdxL (mm)           | Surface<br>Treatment | Туре | Marking<br>in Valve | Special<br>process       |
|-------------------------|----|--------------|----------------------|----------------------|------|---------------------|--------------------------|
| Hero<br>iSmart<br>110cc | IN | 6085         | 27.70 X 4.99 X 68.90 |                      | Mono | НМ                  | Tip<br>Stelliting        |
|                         | EX | 6086         | 24.90 X 4.97 X 68.90 | Tuff                 | Mono | HM                  | Tip & Seat<br>Stelliting |

The valves have following special features:

| S.No. | Particulars                                                                                   | Benefits to Customers                                                                    |  |  |
|-------|-----------------------------------------------------------------------------------------------|------------------------------------------------------------------------------------------|--|--|
| 1.    | Inlet & exhaust valves are made up of 'Mono'<br>one piece austenitic (non-magnetic) material. | Low stem & tip wear                                                                      |  |  |
| 2.    | Exhaust valve is Tufftrided.                                                                  | Low wear & longer life                                                                   |  |  |
| 3.    | Both inlet & exhaust valves have 'Tip Stelliting'.                                            | High shear resistance                                                                    |  |  |
| 4.    | Exhaust valve has 'Seat Stelliting'.                                                          | Excellent resistance to<br>withstand elevated engine<br>temperatures, wear, pitting etc. |  |  |

These features make USHA Hero iSmart 110cc valves unique, produced to give better performance & longer life.

Technical Product News is an exclusive update of product & information from Shriram Pistons & Rings Ltd., 3rd Floor, Himalaya House, 23, Kasturba Gandhi Marg, New Delhi-110001 Tel: 011-46451100, 23315941, Email: tss@shrirampistons.com, Website: www.shrirampistons.com