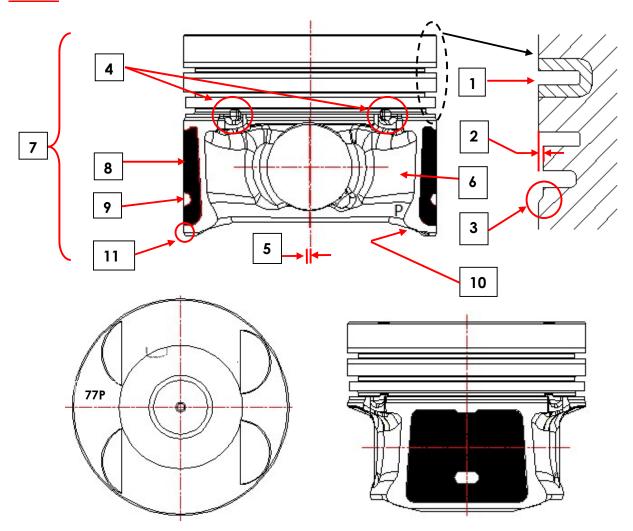

## **PISTON**:

Unique features of USHA 'Maruti Super Carry Diesel' piston are as follows: -

| SL.<br>NO. | SPECIAL FEATURE                                                                                                                                                                                                                                                                                                     | BENEFITS TO CUSTOMER                                                                                                                                   |
|------------|---------------------------------------------------------------------------------------------------------------------------------------------------------------------------------------------------------------------------------------------------------------------------------------------------------------------|--------------------------------------------------------------------------------------------------------------------------------------------------------|
| 1)         | HIGH NICKEL WEAR RESISTANT RING CARRIER (RCP): Top groove of this piston is made of high nickel wear resistant ring carrier insert which is manufactured using latest centrifugal casting technology.                                                                                                               | Longer life of piston<br>due to negligible wear<br>of top groove                                                                                       |
| 2)         | <b>CUT BACK IN 2ND RING LAND:</b> This piston is provided with a cut back in second ring land for better seating, stability & functioning of intermediate ring.                                                                                                                                                     | Helps in controlling<br>blow-by & reducing oil<br>consumption                                                                                          |
| 3)         | 'J' CUT: A unique 'J' shaped cut is provided just below the oil ring groove area.                                                                                                                                                                                                                                   | <ul> <li>Provides all time lubrication to piston skirt</li> <li>No piston seizure in extreme limits of normal working conditions</li> </ul>            |
| 4)         | <b>QUICK OIL RETURN SLOTS (QORS):</b> Two nos. of Quick Oil Return Slots (QORS) are provided on either side of piston above the pin bore, half in groove & half in window.                                                                                                                                          | Quick drainage of oil,<br>hence low oil<br>consumption                                                                                                 |
| 5)         | <b>PISTON - PIN BORE OFFSET:</b> Piston is provided with a piston pin bore offset to avoid piston slap. Piston pin bore offset means that the centre line of piston is slightly offset from the centre line of pin bore. Due to this offset, piston tilts at TDC & BDC smoothly, that prevents slapping with liner. | Reduced engine noise                                                                                                                                   |
| 6)         | AS CAST HYDRODYNAMIC WINDOW: New hydrodynamic 'as cast' window designed by our collaborator, not only provides more space for oil drainage, but also provides more skirt area for piston ring guidance.                                                                                                             | Faster oil drainage, hence low oil consumption                                                                                                         |
| 7)         | PISTON SURFACE COMPLETELY BONDERISED:                                                                                                                                                                                                                                                                               | <ul> <li>Bonderising helps in preventing oxidation of piston</li> <li>Also provides porous surface for oil retention, thereby reducing wear</li> </ul> |
| 8)         | 'D-10 COATING' ON PISTON SKIRT: USHA Maruti Super Carry Diesel piston is provided with 'D-10' coating on its skirt.                                                                                                                                                                                                 | <ul> <li>Helps in initial lubrication &amp; seizure free operation</li> <li>Better wear resistance &amp; reduced engine noise</li> </ul>               |
| 9)         | MEASURING POINTS ON PISTON SKIRT:                                                                                                                                                                                                                                                                                   | <ul> <li>Provided for easy<br/>diameter verification</li> </ul>                                                                                        |

| 10) | <b>SLIPPER DESIGN:</b> Slipper design helps in reducing piston weight.             | <ul><li>Improved fuel efficiency</li><li>Low noise during engine working</li></ul>                         |
|-----|------------------------------------------------------------------------------------|------------------------------------------------------------------------------------------------------------|
| 11) | SCRAPPING CHAMFER: A smooth chamfer is provided at the bottom end of piston skirt. | <ul> <li>Helps in regulating oil<br/>supply, reduces skirt<br/>wear &amp; hence longer<br/>life</li> </ul> |

| TECHNICAL DATA - 'MARUTI SUPER CARRY DIESEL' PISTON |             |                  |  |  |
|-----------------------------------------------------|-------------|------------------|--|--|
|                                                     |             | USHA CODE → C34  |  |  |
| Nominal Bore Diameter                               | mm          | 77.00            |  |  |
| Piston Diameter                                     | STD Size mm | 76.955           |  |  |
| Recommended Piston-Liner Clearance                  | mm          | 0.045            |  |  |
| Compression Height                                  | mm          | 40.50            |  |  |
| Total Height                                        | mm          | 61.30            |  |  |
| Piston Pin Length X OD                              | mm          | 54.0 X 26.0      |  |  |
| Piston Pin- Pin Bore Clearance                      | mm          | +0.009 to +0.015 |  |  |
|                                                     |             | (Clearance fit)  |  |  |