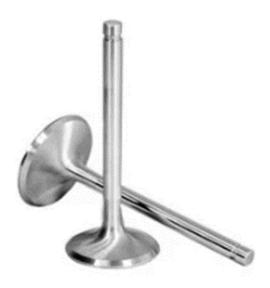

## **SHRIRAM PISTONS & RINGS**

MD: TS: 31/MAR'23 INTRODUCTION CIRCULAR - SDE 114.3 mm ECO MODIFIED - ENGINE VALVES

USHA is pleased to launch **SDE 114.3 mm ECO Modified** engine valves in its SDE product range in aftermarket.

SDE 114.3 mm ECO MODIFIED engine valves have following specifications: -

| Model        | Valve   | USHA<br>Code | D X d X L<br>(mm)     | Surface<br>Treatment |
|--------------|---------|--------------|-----------------------|----------------------|
| SDE 114.3 mm | Inlet   | 5137         | 39.30 X 7.88 X 119.30 | Plain                |
| ECO MODIFIED | Exhaust | 5138         | 39.30 X 7.88 X 119.30 | Plain                |

These valves have following feature: -

| SI. No. | Particulars                                                              | Benefits to Customer |  |
|---------|--------------------------------------------------------------------------|----------------------|--|
| 1)      | Both valves are made of 'Mono' one piece martensitic (magnetic)material. | No tip & stem wear   |  |