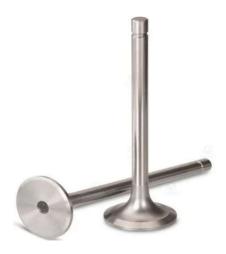

## **SHRIRAM PISTONS & RINGS**

MD: TS: 30/MAR'23 INTRODUCTION CIRCULAR – SDE 85 mm COMET – ENGINE VALVES

USHA is pleased to launch **SDE 85 mm Comet** engine valves in its SDE product range in aftermarket.

SDE 85 mm COMET engine valves have following specifications: -

| Model     | Valve   | USHA<br>Code | D X d X L<br>(mm)    | Surface<br>Treatment |
|-----------|---------|--------------|----------------------|----------------------|
| SDE 85 mm | Inlet   | 5139         | 34.10 X 7.88 X 100.0 | Plain                |
| COMET     | Exhaust | 5140         | 34.10 X 7.88 X 100.0 | Plain                |

These valves have following feature: -

| SI. No. | Particulars                                                              | Benefits to Customer |
|---------|--------------------------------------------------------------------------|----------------------|
| 1)      | Both valves are made of 'Mono' one piece martensitic (magnetic)material. | No tip & stem wear   |