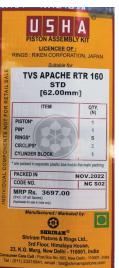

Technical details of TVS Apache RTR 160 Piston and Ring set are as under:

## Piston:

| Technical Data - Pist     | n USHA Code→NCS02 |  |  |
|---------------------------|-------------------|--|--|
| Nominal Bore Diameter     | 62.000            |  |  |
| Piston Diameter           | 61.975            |  |  |
| Piston to Liner Clearance | 00.025            |  |  |
| Compression Height        | 21.850            |  |  |
| Total Height              | 39.850            |  |  |
| Gudgeon Pin OD X Length   | 15.00 X 45.00     |  |  |