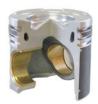

## Piston:

| Technical Data - Pist     | n USHA Code→NCS02 |  |  |
|---------------------------|-------------------|--|--|
| Nominal Bore Diameter     | 62.000            |  |  |
| Piston Diameter           | 61.975            |  |  |
| Piston to Liner Clearance | 00.025            |  |  |
| Compression Height        | 21.850            |  |  |
| Total Height              | 39.850            |  |  |
| Gudgeon Pin OD X Length   | 15.00 X 45.00     |  |  |

All dimensions are in mm