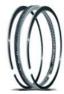

## **Piston Rings:**

| Technical Data - 'HPVENT' Rings |                                   |                            |                      |        |                                         |               |  |
|---------------------------------|-----------------------------------|----------------------------|----------------------|--------|-----------------------------------------|---------------|--|
| Ring                            | Ring<br>Configuration             | Axial<br>Thickness<br>(mm) | Closed Gap           |        | Surface                                 |               |  |
|                                 |                                   |                            | (mm)                 | (Thou) | Treatment                               | Cross Section |  |
| Тор                             | Inside Bevel<br>Steel<br>(HPIBGN) | 0.80                       | 0.20-0.35            | 08-14  | Gas Nitriding                           |               |  |
| Second                          | Taper<br>Special Steel<br>(TSS)   | 0.80                       | 0.35-0.50            | 14-20  | Parkerising                             |               |  |
| Oil                             | RIKVENT                           | 1.50                       | 0.20-0.70<br>(Rails) | 08-28  | Chrome<br>Plated Rails<br>/ Parkerising |               |  |