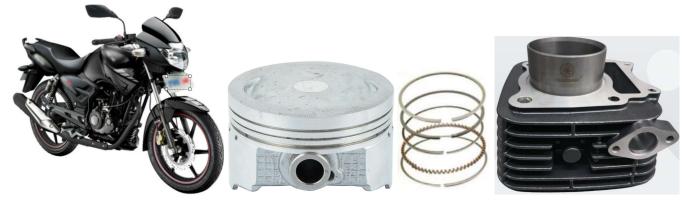

Technical details of TVS Apache RTR 160 Piston and Ring set are as under:

## Piston:

| Technical Data - Pist     | n USHA Code→NCS02 |  |  |
|---------------------------|-------------------|--|--|
| Nominal Bore Diameter     | 62.000            |  |  |
| Piston Diameter           | 61.975            |  |  |
| Piston to Liner Clearance | 00.025            |  |  |
| Compression Height        | 21.850            |  |  |
| Total Height              | 39.850            |  |  |
| Gudgeon Pin OD X Length   | 15.00 X 45.00     |  |  |

## **Piston Rings:**

| Technical Data - 'HPVENT' Rings |                                   |                            |                      |        |                                         |               |  |
|---------------------------------|-----------------------------------|----------------------------|----------------------|--------|-----------------------------------------|---------------|--|
| Ring                            | Ring<br>Configuration             | Axial<br>Thickness<br>(mm) | Closed Gap           |        | Surface                                 |               |  |
|                                 |                                   |                            | (mm)                 | (Thou) | Treatment                               | Cross Section |  |
| Тор                             | Inside Bevel<br>Steel<br>(HPIBGN) | 0.80                       | 0.20-0.35            | 08-14  | Gas Nitriding                           |               |  |
| Second                          | Taper<br>Special Steel<br>(TSS)   | 0.80                       | 0.35-0.50            | 14-20  | Parkerising                             |               |  |
| Oil                             | RIKVENT                           | 1.50                       | 0.20-0.70<br>(Rails) | 08-28  | Chrome<br>Plated Rails<br>/ Parkerising |               |  |

## **Cylinder Block:**

Cylinder block is manufactured using Aluminium alloy which is light weight and has better thermal conductivity resulting in improved engine efficiency.

USHA piston assemblies suitable for 'TVS Apache RTR 160' are matched with these superior quality Air cooled blocks & supplied as PA kits for lower oil consumption, no smoke & improved performance, in an attractive packaging.